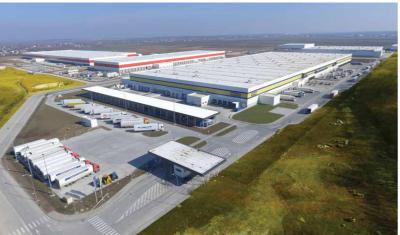

#### EMAG'S LOGISTIC CENTER

eMAG is a pioneering Romanian company and the market leader in the e-commerce. The company has been continuously investing in technology-based services developed in Romania that save time and add value for their customers.

#### Function:

Logistics

# **Area:** 255,114 m<sup>2</sup>

**Location:**Joita, GR, Romania

#### Client:

**EMAG Logistica** 

#### Status:

Built

# **Year:** 2017-2021

#### About:

This large-scale logistics facility is situated close to the A1 highway, near Bucharest. In an expression of the values and the motto of the company – "online will always be easier", the buildings have become the interface between the virtual and the physical world. They house all logistics-sector activities and give special attention to the social and interaction spaces for all the workers.