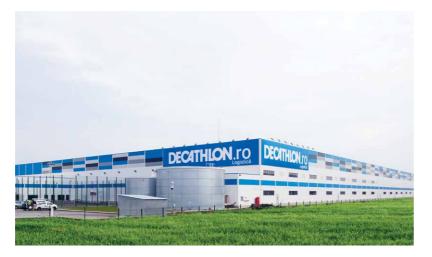

#### **DECATHLON**

Decathlon is a French sporting goods retailer. With over 2080 stores in 56 countries, it is the largest sporting goods retailer in the world. Decathlon is dedicated to helping, inspiring and guiding their clients through their sports-related purchases.

# **Area:** 33.000 m<sup>2</sup>

Location:

Stefanestii de jos, IF, Romania

#### Client:

Decathlon, WDP Development

#### Status:

Built

#### Year:

2016-2017

#### About:

The logistics building, consisting of a warehouse and a distribution center, is located close to A3 Highway. The importance given to the social and administrative spaces through design has translated into a user-friendly building that prompts people to work better and communicate to obtain the best results.