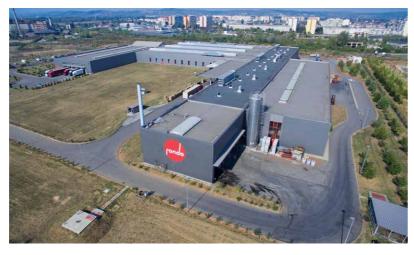

#### **RONDOCARTON**

Rondocarton is a Romanian company within the Austrian group, Rondo Ganahl. Its business is centred around manufacturing corrugated board packaging products and corrugated case material and a range of paper and packaging.

#### Function:

Production hall

#### Area:

17.000 m<sup>2</sup>

#### Location:

Targoviste, DB, Romania

#### Client:

Rondocarton

#### Status:

Built

#### Year:

2006

#### About:

This factory in the metropolitan area of Targoviste was opened in 2008 and uses the latest technologies and the best-trained employees to produce the full range of high-quality corrugated packaging. Baupartner helped expand the Rondo production network in Romania and was involved as general contractor on the design & build process.