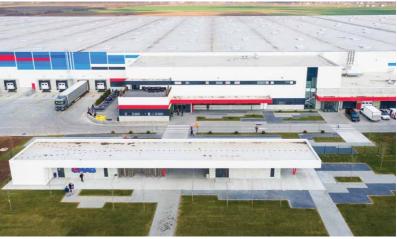

#### EMAG'S LOGISTIC CENTER

eMAG is a pioneering Romanian company and the market leader in the e-commerce. The company has been continuously investing in technology-based services developed in Romania that save time and add value for their customers.

# **Area:** 255,114 m<sup>2</sup>

**Location:**Joita, GR, Romania

#### About:

This large-scale logistics facility is situated close to the A1 highway, near Bucharest. In an expression of the values and the motto of the company – "online will always be easier", the buildings have become the interface between the virtual and the physical world. They house all logistics-sector activities and give special attention to the social and interaction spaces for all the workers.