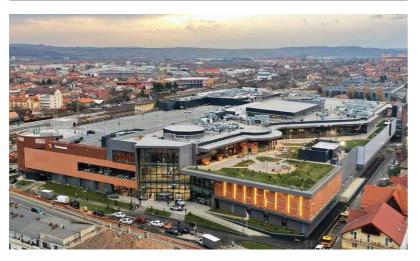

#### PROMENADA FESTIVAL SHOPPING CITY SIBIU

Festival Shopping City Sibiu is a shopping mall located near the historic center of Sibiu.

#### **GENERAL INFORMATION**

-

Function:

Retail

**Area:** 132.700 m<sup>2</sup>

**Location:** Sibiu, SB, Romania

Client:

Festival Shopping Center

Status: Built

**Year:** 2018-2019

**TASKS** 

-

Design and build of structure and building envelope

#### About:

With 42.500 m² gross lettable area and 145 tenants, the shopping center only opened in 2019. The building is quite remarkable, with its playful facade and green roof promenade. Bauelemente had the opportunity to showcase its services by taking charge of the design and building the structures and enclosures.