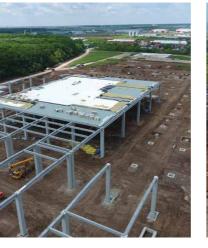

# EMAG BUDAPEST LOGISTIC CENTER

eMAG Hungary and Extreme Digital, the two leaders of online commerce in Hungary, join forces, giving rise to one of the most important e-commerce companies in Central and Eastern Europe.

#### Function:

Logistics and offices

#### Area:

116,457 m<sup>2</sup>

#### Location:

Budapest, Hungary

#### Client:

**EMAG Logistica** 

#### Status:

**Under construction** 

#### Year:

2021-2023

#### About:

The second eMAG logistic center is similar to the first one, located in Romania.

The master plan of the new logistics development provides for the construction of a storage building of approximately 110,000 m in the first phase, with the possibility of doubling this area in the second phase of the project.