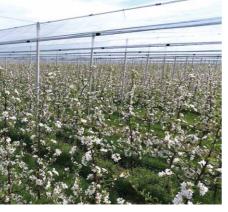

#### FOR AGRICULTURE

-

#### For vineyard:

Middle pole orcharding Section: 70 x 75 mm End pole orcharding Section: 83 x 85 mm

#### For orcharding:

Middle pole orcharding Section 1: 75 x 80 mm Section 2: 80 x 85 mm

End pole orcharding Section 1: 95 x 95 mm Section 2: 100 x 120 mm