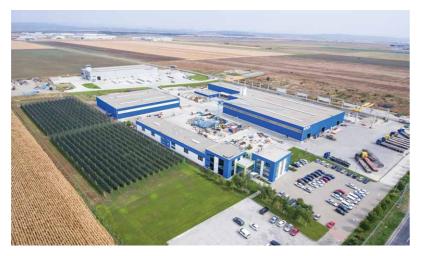

#### **HAIER**

Haier Europe is part of Haier Smart Home, the number one group globally in home appliances and among the Fortune Global 500 Companies. Haier Smart Home is present in all 5 continents with 25 industrial parks, 10 research and development centers and approximately 100,000 employees.

#### **GENERAL INFORMATION**

-

**Function:** Production

**Area:** 57.500 m<sup>2</sup>

**Location:** Ariceştii Rahtivani, PH, Romania

Client: HAIER TECH

Status: Built

**Year:** 2020

#### About:

The new factory will employ nearly 800 people – at full capacity – for an expected production of 600,000 units after 2022. The factory design, which is based on modular approach, will allow an expansion up to 1 million units at full capacity. The Romanian plant is a world-class facility featuring premium production processes brought by Haier's advanced R&D, manufacturing capabilities and know-how. Its strategic central location, technology and efficiency will enhance Haier's ability to serve customers in the region.