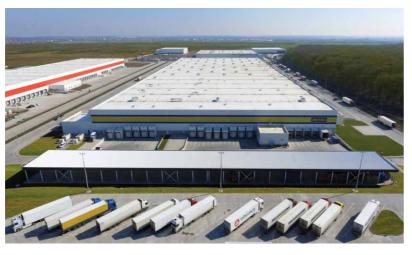

# EMAG BUDAPEST LOGISTIC CENTER

eMAG Hungary and Extreme Digital, the two leaders of online commerce in Hungary, join forces, giving rise to one of the most important e-commerce companies in Central and Eastern Europe.

#### Function:

Logistics and offices

#### Area:

116,457 m<sup>2</sup>

#### Location:

Budapest, Hungary

#### Client:

**EMAG Logistica** 

#### Status:

**Under construction** 

#### Year:

2021-2023

#### About:

The second eMAG logistic center is similar to the first one, located in Romania.

The master plan of the new logistics development provides for the construction of a storage building of approximately 110,000 m in the first phase, with the possibility of doubling this area in the second phase of the project.