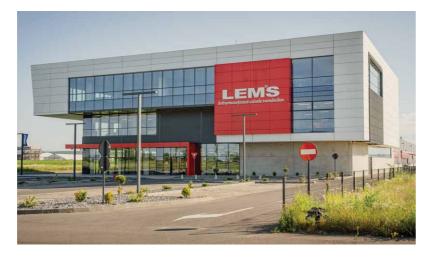

#### LEM'S

The Lemet company has been founded in 1991 in Câmpina. Since then, it has gone through all the stages of evolution in order to become a solid and promising company. It currently has 70 stores with 72,000 sqm of exhibition space and about 900 employees.

#### **GENERAL INFORMATION**

\_

#### Function:

Showroom

# **Area:** 9.000 m<sup>2</sup>

#### Location:

Blejoi, PH, Romania

#### Client:

LEMET

#### Status:

Built

#### Year:

2017

#### **TASKS**

-

Structural design and general contractor

#### THE SHOWROOM

-

#### About:

The LEM'S showroom made for Lemet is located in the commercial area near Ploiesti, Prahova and it was built in 2017.