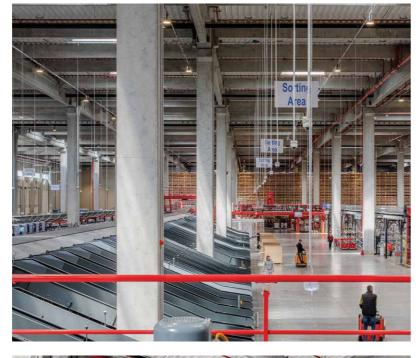

# EMAG BUDAPEST LOGISTIC CENTER

eMAG Hungary and Extreme Digital, the two leaders of online commerce in Hungary, join forces, giving rise to one of the most important e-commerce companies in Central and Eastern Europe.

#### About:

The second eMAG logistic center is similar to the first one, located in Romania.

The master plan of the new logistics development provides for the construction of a storage building of approximately 110,000 m in the first phase, with the possibility of doubling this area in the second phase of the project.

#### About:

This first unit will host all activities in the logistic sector, including courier operations.