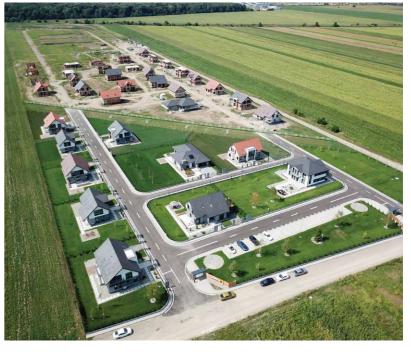

### GARTEN RESIDENZ

Garten Residenz is a real estate complex, located in Strejnicu, Prahova, with a total of 72 units. This residential project provides 5 types of houses that are united in their diversity.

# THE LUXURY RESIDENTIAL COMPLEX

-

#### About:

The newest and most ambitious housing project in Ploiesti, Garten Residenz, is a complex of houses located on the Western Belt of the city, in Strejnicu. Baupartner Construct, as general contractor, coordinated the project's entire implementation.