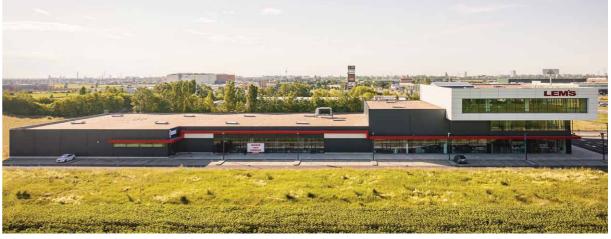

#### LEM'S

The Lemet company has been founded in 1991 in Câmpina. Since then, it has gone through all the stages of evolution in order to become a solid and promising company. It currently has 70 stores with 72,000 sqm of exhibition space and about 900 employees.

#### THE SHOWROOM

-

#### About:

The LEM'S showroom made for Lemet is located in the commercial area near Ploiesti, Prahova and it was built in 2017.