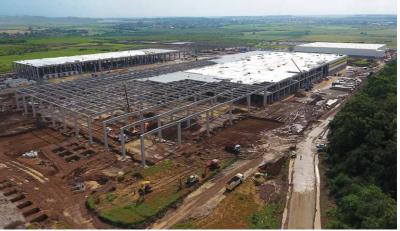

#### EMAG'S LOGISTIC CENTER

eMAG is a pioneering Romanian company and the market leader in the e-commerce. The company has been continuously investing in technology-based services developed in Romania that save time and add value for their customers.

#### Function:

Logistics

# **Area:** 255,114 m<sup>2</sup>

**Location:**Joita, GR, Romania

#### Client:

**EMAG Logistica** 

#### Status:

Built

# **Year:** 2017-2021

#### About:

This large-scale logistics facility is situated close to the A1 highway, near Bucharest. In an expression of the values and the motto of the company – "online will always be easier", the buildings have become the interface between the virtual and the physical world. They house all logistics-sector activities and give special attention to the social and interaction spaces for all the workers.