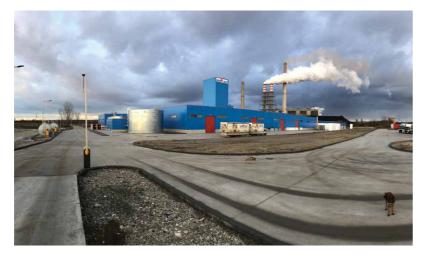

#### **HAIER**

Haier Europe is part of Haier Smart Home, the number one group globally in home appliances and among the Fortune Global 500 Companies. Haier Smart Home is present in all 5 continents with 25 industrial parks, 10 research and development centers and approximately 100,000 employees.

#### **GENERAL INFORMATION**

-

**Function:** Production

**Area:** 57.500 m<sup>2</sup>

**Location:** Ariceştii Rahtivani, PH, Romania

Client: HAIER TECH

Status: Built

**Year:** 2020

#### About:

The new factory will employ nearly 800 people – at full capacity – for an expected production of 600,000 units after 2022. The factory design, which is based on modular approach, will allow an expansion up to 1 million units at full capacity. The Romanian plant is a world-class facility featuring premium production processes brought by Haier's advanced R&D, manufacturing capabilities and know-how. Its strategic central location, technology and efficiency will enhance Haier's ability to serve customers in the region.