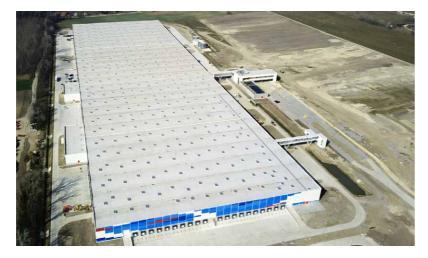

# EMAG BUDAPEST LOGISTIC CENTER

eMAG Hungary and Extreme Digital, the two leaders of online commerce in Hungary, join forces, giving rise to one of the most important e-commerce companies in Central and Eastern Europe.

#### Function:

Logistics and offices

#### Area:

116,457 m<sup>2</sup>

#### Location:

Budapest, Hungary

#### Client:

**EMAG Logistica** 

#### Status:

**Under construction** 

#### Year:

2021-2023

#### About:

The second eMAG logistic center is similar to the first one, located in Romania.

The master plan of the new logistics development provides for the construction of a storage building of approximately 110,000 m in the first phase, with the possibility of doubling this area in the second phase of the project.