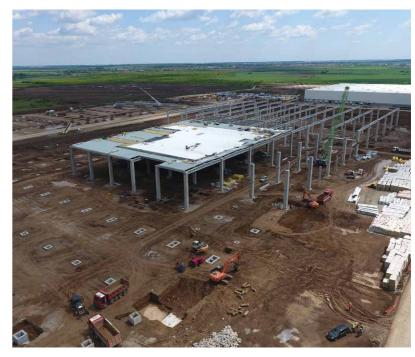

#### **HAIER**

Haier Europe is part of Haier Smart Home, the number one group globally in home appliances and among the Fortune Global 500 Companies. Haier Smart Home is present in all 5 continents with 25 industrial parks, 10 research and development centers and approximately 100,000 employees.

#### **GENERAL INFORMATION**

-

**Function:** Production

**Area:** 57.500 m<sup>2</sup>

**Location:** Ariceştii Rahtivani, PH, Romania

Client: HAIER TECH

Status: Built

**Year:** 2020

#### About:

The new factory will employ nearly 800 people – at full capacity – for an expected production of 600,000 units after 2022. The factory design, which is based on modular approach, will allow an expansion up to 1 million units at full capacity. The Romanian plant is a world-class facility featuring premium production processes brought by Haier's advanced R&D, manufacturing capabilities and know-how. Its strategic central location, technology and efficiency will enhance Haier's ability to serve customers in the region.