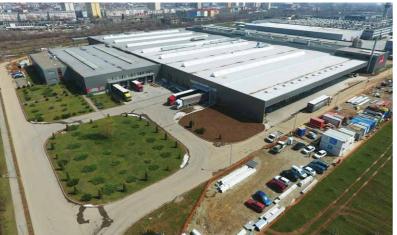

#### LEM'S

The Lemet company has been founded in 1991 in Câmpina. Since then, it has gone through all the stages of evolution in order to become a solid and promising company. It currently has 70 stores with 72,000 sqm of exhibition space and about 900 employees.

#### Function:

Showroom

# **Area:** 9.000 m<sup>2</sup>

#### Location:

Blejoi, PH, Romania

#### Client:

LEMET

#### Status:

Built

#### Year:

2017

#### About:

The LEM'S showroom made for Lemet is located in the commercial area near Ploiesti, Prahova and it was built in 2017.