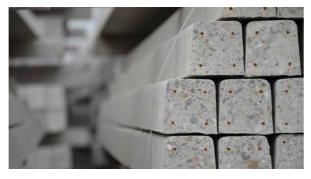

# **BAUELEMENTE PRODUCTS**

#### FOR ROADS AND BRIDGES

-

#### For bridges:

Beams Length: up to 38.0 m