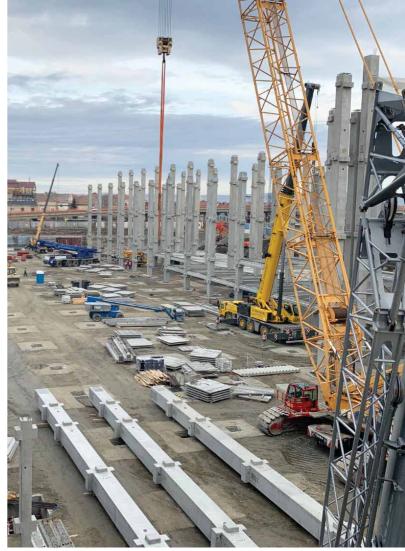

# EMAG BUDAPEST LOGISTIC CENTER

eMAG Hungary and Extreme Digital, the two leaders of online commerce in Hungary, join forces, giving rise to one of the most important e-commerce companies in Central and Eastern Europe.

#### Function:

Logistics and offices

#### Area:

116,457 m<sup>2</sup>

#### Location:

Budapest, Hungary

#### Client:

**EMAG Logistica** 

#### Status:

**Under construction** 

#### Year:

2021-2023

#### About:

The second eMAG logistic center is similar to the first one, located in Romania.

The master plan of the new logistics development provides for the construction of a storage building of approximately 110,000 m in the first phase, with the possibility of doubling this area in the second phase of the project.