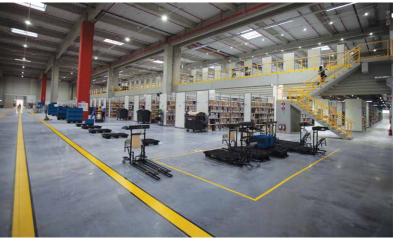

#### **HAIER**

Haier Europe is part of Haier Smart Home, the number one group globally in home appliances and among the Fortune Global 500 Companies. Haier Smart Home is present in all 5 continents with 25 industrial parks, 10 research and development centers and approximately 100,000 employees.

#### About:

The new factory will employ nearly 800 people – at full capacity – for an expected production of 600,000 units after 2022. The factory design, which is based on modular approach, will allow an expansion up to 1 million units at full capacity. The Romanian plant is a world-class facility featuring premium production processes brought by Haier's advanced R&D, manufacturing capabilities and know-how. Its strategic central location, technology and efficiency will enhance Haier's ability to serve customers in the region.