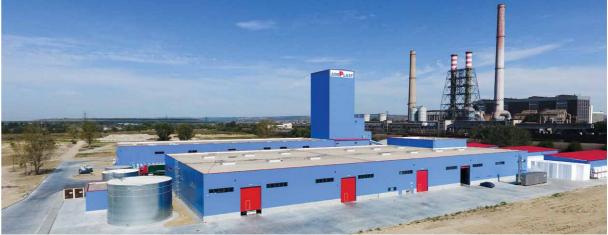

#### **HAIER**

Haier Europe is part of Haier Smart Home, the number one group globally in home appliances and among the Fortune Global 500 Companies. Haier Smart Home is present in all 5 continents with 25 industrial parks, 10 research and development centers and approximately 100,000 employees.

#### **GENERAL INFORMATION**

-

**Function:** Production

**Area:** 57.500 m<sup>2</sup>

**Location:** Ariceştii Rahtivani, PH, Romania

Client: HAIER TECH

Status: Built

**Year:** 2020

#### About:

The new factory will employ nearly 800 people – at full capacity – for an expected production of 600,000 units after 2022. The factory design, which is based on modular approach, will allow an expansion up to 1 million units at full capacity. The Romanian plant is a world-class facility featuring premium production processes brought by Haier's advanced R&D, manufacturing capabilities and know-how. Its strategic central location, technology and efficiency will enhance Haier's ability to serve customers in the region.