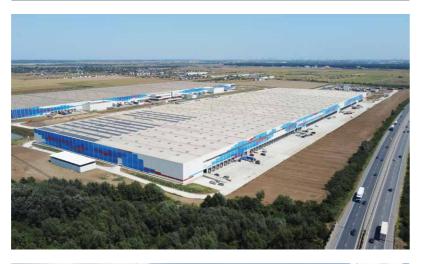

#### EMAG'S LOGISTIC CENTER

eMAG is a pioneering Romanian company and the market leader in the e-commerce. The company has been continuously investing in technology-based services developed in Romania that save time and add value for their customers.

# **Area:** 255,114 m<sup>2</sup>

**Location:**Joita, GR, Romania

#### About:

This large-scale logistics facility is situated close to the A1 highway, near Bucharest. In an expression of the values and the motto of the company – "online will always be easier", the buildings have become the interface between the virtual and the physical world. They house all logistics-sector activities and give special attention to the social and interaction spaces for all the workers.

#### About:

The buildings accommodate all the activities related to the logistic section. In addition to the main warehouse, it provides dedicated spaces for workers, locker rooms, dining rooms, offices and a truck and staff entrance building.