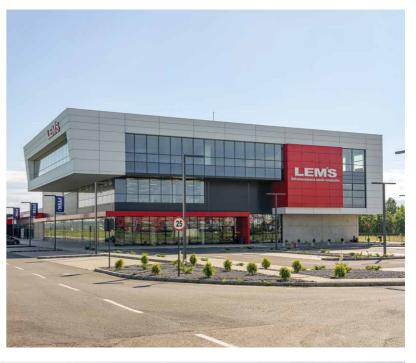

#### LEM'S

The Lemet company has been founded in 1991 in Câmpina. Since then, it has gone through all the stages of evolution in order to become a solid and promising company. It currently has 70 stores with 72,000 sqm of exhibition space and about 900 employees.

#### THE SHOWROOM

-

#### About:

The LEM'S showroom made for Lemet is located in the commercial area near Ploiesti, Prahova and it was built in 2017.