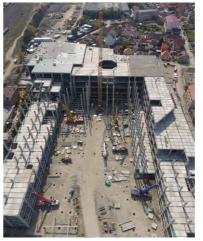

#### PROMENADA FESTIVAL SHOPPING CITY SIBIU

Festival Shopping City Sibiu is a shopping mall located near the historic center of Sibiu.

#### **GENERAL INFORMATION**

-

Function:

Retail

**Area:** 132.700 m<sup>2</sup>

**Location:** Sibiu, SB, Romania

Client:

Festival Shopping Center

Status: Built

**Year:** 2018-2019

**TASKS** 

-

Design and build of structure and building envelope

#### About:

With 42.500 m² gross lettable area and 145 tenants, the shopping center only opened in 2019. The building is quite remarkable, with its playful facade and green roof promenade. Bauelemente had the opportunity to showcase its services by taking charge of the design and building the structures and enclosures.