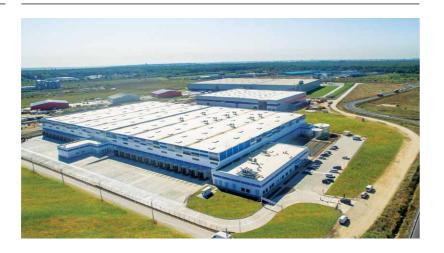

#### EMAG'S LOGISTIC CENTER

eMAG is a pioneering Romanian company and the market leader in the e-commerce. The company has been continuously investing in technology-based services developed in Romania that save time and add value for their customers.

# **Area:** 255,114 m<sup>2</sup>

**Location:**Joita, GR, Romania

#### Client:

**EMAG Logistica** 

#### Status:

Built

# **Year:** 2017-2021

#### About:

This large-scale logistics facility is situated close to the A1 highway, near Bucharest. In an expression of the values and the motto of the company – "online will always be easier", the buildings have become the interface between the virtual and the physical world. They house all logistics-sector activities and give special attention to the social and interaction spaces for all the workers.