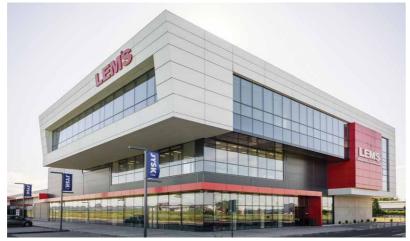

#### LEM'S

The Lemet company has been founded in 1991 in Câmpina. Since then, it has gone through all the stages of evolution in order to become a solid and promising company. It currently has 70 stores with 72,000 sqm of exhibition space and about 900 employees.

#### THE SHOWROOM

-

#### About:

The LEM'S showroom made for Lemet is located in the commercial area near Ploiesti, Prahova and it was built in 2017.