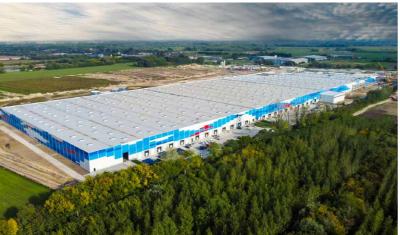

#### EMAG'S LOGISTIC CENTER

eMAG is a pioneering Romanian company and the market leader in the e-commerce. The company has been continuously investing in technology-based services developed in Romania that save time and add value for their customers.

#### Function:

Logistics

# **Area:** 255,114 m<sup>2</sup>

**Location:**Joita, GR, Romania

#### Client:

**EMAG Logistica** 

#### Status:

Built

# **Year:** 2017-2021

#### About:

This large-scale logistics facility is situated close to the A1 highway, near Bucharest. In an expression of the values and the motto of the company – "online will always be easier", the buildings have become the interface between the virtual and the physical world. They house all logistics-sector activities and give special attention to the social and interaction spaces for all the workers.