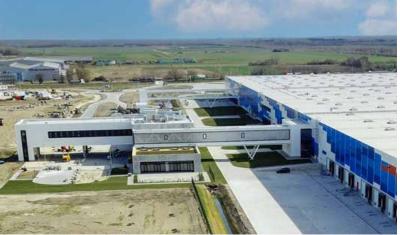

# EMAG BUDAPEST LOGISTIC CENTER

eMAG Hungary and Extreme Digital, the two leaders of online commerce in Hungary, join forces, giving rise to one of the most important e-commerce companies in Central and Eastern Europe.

#### Function:

Logistics and offices

#### Area:

116,457 m<sup>2</sup>

#### Location:

Budapest, Hungary

#### Client:

**EMAG Logistica** 

#### Status:

**Under construction** 

#### Year:

2021-2023

#### About:

The second eMAG logistic center is similar to the first one, located in Romania.

The master plan of the new logistics development provides for the construction of a storage building of approximately 110,000 m in the first phase, with the possibility of doubling this area in the second phase of the project.