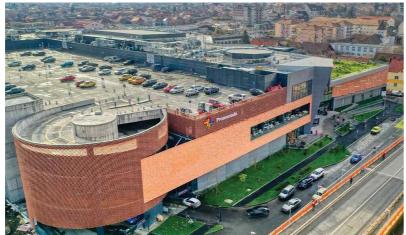

#### PROMENADA FESTIVAL SHOPPING CITY SIBIU

Festival Shopping City Sibiu is a shopping mall located near the historic center of Sibiu.

#### **GENERAL INFORMATION**

-

Function:

Retail

**Area:** 132.700 m<sup>2</sup>

**Location:** Sibiu, SB, Romania

Client:

Festival Shopping Center

Status: Built

**Year:** 2018-2019

**TASKS** 

-

Design and build of structure and building envelope

#### About:

With 42.500 m² gross lettable area and 145 tenants, the shopping center only opened in 2019. The building is quite remarkable, with its playful facade and green roof promenade. Bauelemente had the opportunity to showcase its services by taking charge of the design and building the structures and enclosures.