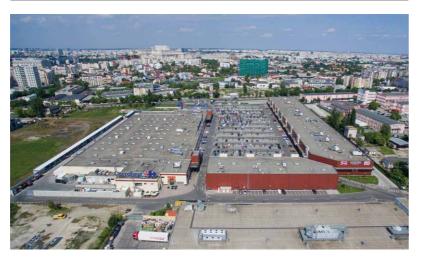

#### PROMENADA FESTIVAL SHOPPING CITY SIBIU

Festival Shopping City Sibiu is a shopping mall located near the historic center of Sibiu.

#### **GENERAL INFORMATION**

-

Function:

Retail

**Area:** 132.700 m<sup>2</sup>

**Location:** Sibiu, SB, Romania

Client:

Festival Shopping Center

#### About:

With 42.500 m² gross lettable area and 145 tenants, the shopping center only opened in 2019. The building is quite remarkable, with its playful facade and green roof promenade. Bauelemente had the opportunity to showcase its services by taking charge of the design and building the structures and enclosures.