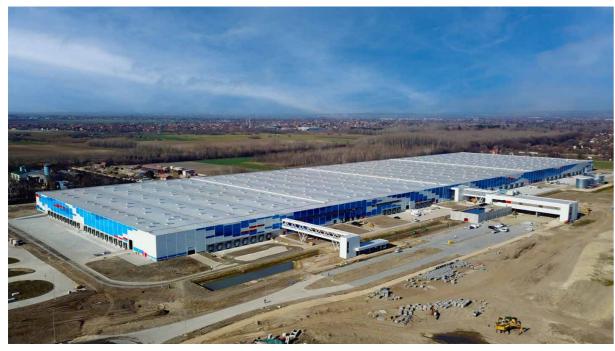

#### EMAG'S LOGISTIC CENTER

eMAG is a pioneering Romanian company and the market leader in the e-commerce. The company has been continuously investing in technology-based services developed in Romania that save time and add value for their customers.

#### Function:

Logistics

# **Area:** 255,114 m<sup>2</sup>

**Location:**Joita, GR, Romania

#### Client:

**EMAG Logistica** 

#### Status:

Built

# **Year:** 2017-2021

#### About:

This large-scale logistics facility is situated close to the A1 highway, near Bucharest. In an expression of the values and the motto of the company – "online will always be easier", the buildings have become the interface between the virtual and the physical world. They house all logistics-sector activities and give special attention to the social and interaction spaces for all the workers.