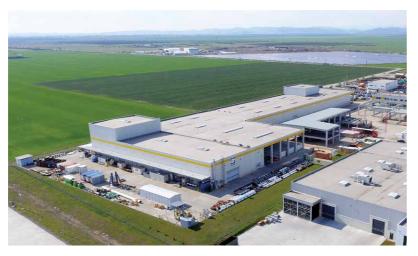

#### **HAIER**

Haier Europe is part of Haier Smart Home, the number one group globally in home appliances and among the Fortune Global 500 Companies. Haier Smart Home is present in all 5 continents with 25 industrial parks, 10 research and development centers and approximately 100,000 employees.

#### THE FACTORY

-

#### About:

The new factory will employ nearly 800 people – at full capacity – for an expected production of 600,000 units after 2022. The factory design, which is based on modular approach, will allow an expansion up to 1 million units at full capacity. The Romanian plant is a world-class facility featuring premium production processes brought by Haier's advanced R&D, manufacturing capabilities and know-how. Its strategic central location, technology and efficiency will enhance Haier's ability to serve customers in the region.