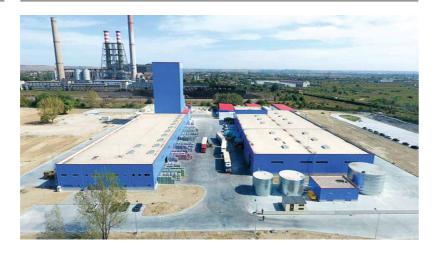

#### **SAIPEM**

Saipem is a world leader in engineering and drilling and in developing major projects in the energy and infrastructure sectors.

#### About:

The Romanian division of Saipem needed a unit to process transport pipelines for crude oil and natural gas, with its administrative headquarters also located on the same site. Annexes, roads and

footpaths, parking spaces, platforms, fencing and connections were also part of our construction job, covering everything from earthwork to internal finishes and external fittings.