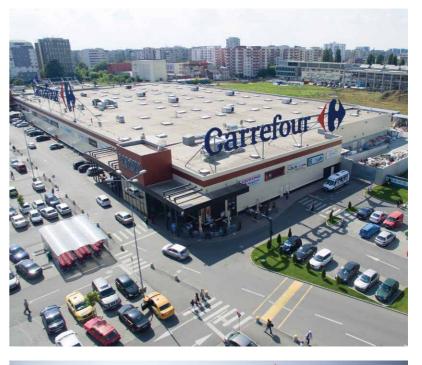

#### 2021-2019

| PROJECTS                                                                             | AREA                   | FUNCTION   | ROLE                             |
|--------------------------------------------------------------------------------------|------------------------|------------|----------------------------------|
| "BUCH 21" in Dragomirestii Vale                                                      | 10,488 m²              | warehouse  | precast elements                 |
| VGP in Stefanestii de jos                                                            | 28,887 m <sup>2</sup>  | warehouse  | precast elements                 |
| Global Starin Domnesti                                                               | 2,385 m <sup>2</sup>   | warehouse  | precast elements                 |
| Retail Park in Ploiesti                                                              | 25,255 m <sup>2</sup>  | retail     | precast elements                 |
| Auto Showroom                                                                        | 854 m²                 | showroom   | precast elements                 |
| LEM's showroom in Campina                                                            | 3,300 m <sup>2</sup>   | showroom   | general contractor               |
| "LEMET" showroom in Brebu                                                            | 8,442 m <sup>2</sup>   | showroom   | general contractor               |
| MATCA in Galati                                                                      | 1,480 m <sup>2</sup>   | warehouse  | precast elements                 |
| Global Vision in Oarja                                                               | 8,016 m <sup>2</sup>   | warehouse  | precast elements                 |
| Global Vision B2 in Lazu, Constanta                                                  | 24,850 m <sup>2</sup>  | warehouse  | precast elements                 |
| Global Vision phase 2 in Chitila                                                     | 14,940 m <sup>2</sup>  | warehouse  | precast elements                 |
| Global Vision phase 3 in Chitila                                                     | 36,953 m <sup>2</sup>  | warehouse  | precast elements                 |
| Retail Park in Barlad                                                                | 18,587 m <sup>2</sup>  | retail     | precast elements                 |
| "Alcar" warehouse in Ștefăneștii de Jos for WDP                                      | 9,800 m <sup>2</sup>   | warehouse  | general contractor               |
| "Aggreko" warehouse in Ştefăneştii de Jos for WDP                                    | 2,800 m <sup>2</sup>   | warehouse  | general contractor               |
| DECATHLON warehouse extension in Ştefăneştii de Jos                                  | 10,434 m <sup>2</sup>  | warehouse  | general contractor               |
| eMAG logistics unit in Joiţa - Giurgiu                                               | 129,690 m <sup>2</sup> | logistics  | general contractor               |
| HAIER refrigerator factory in Ariceștii Rahtivani                                    | 57,500 m <sup>2</sup>  | production | designer & general contractor    |
| LIDL logistics center in Cernica                                                     | 62,180 m <sup>2</sup>  | logistics  | precast elements                 |
| PIRELLI warehouse in Slatina (phase II)                                              | 63,755 m <sup>2</sup>  | production | precast elements                 |
| Warehouse in Şura Mică for RARA LOGISTIC                                             | 6,880 m <sup>2</sup>   | warehouse  | precast elements                 |
| Shopping center in Sf. Gheorghe for SEPSI                                            | 20,300 m <sup>2</sup>  | retail     | precast elements                 |
| Warehouse in Ştefăneşti for BRIOTHERM XPS                                            | 3,600 m <sup>2</sup>   | logistics  | precast elements                 |
| $Car Trans\ Truck\ Service, warehouse\ and\ administrative\ section\ in\ Ploieşti$   | 2,750 m <sup>2</sup>   | warehouse  | precast elements                 |
| SAMEDAY logistics center in Chitila for EMAG                                         | 27,000 m <sup>2</sup>  | logistics  | designer & general contractor    |
| ${\tt Elemasterware house in B\"{a}icule \it pti} for {\tt E-RESREALESTATE\&ENERGY}$ | 10,570 m <sup>2</sup>  | production | precast elements                 |
| "Promenada Festival Shopping City Sibiu" for FESTIVAL SHOPPING CENTER                | 132,700 m <sup>2</sup> | retail     | structures and building envelope |