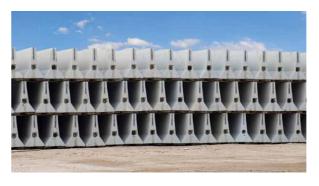

SRL

Status:

Built

**Year:** 2016

**TASKS** 

-

General design and general contractor





#### THE HEADQUARTERS

.

#### About:

The office building is situated close to Ploiesti and it was designed to accommodate all the companies of Baupartner Group. The interior design reflects the specific materials produced by the companies in their rough form: exposed concrete, visible metallic structures and formwork.









# **BAUELEMENTE PRODUCTS**

#### FOR INDUSTRIAL BUILDINGS

\_

#### **Prefabricated foundations:**



#### Columns:



#### Beams:

Trapezoidal beam Beam type TR Rectangular beam Beam type L Beam type I Double slope beam



Ceiling:

Wall panel:

TT ceiling

Sandwich wall panels



#### FOR ROADS AND BRIDGES

-

#### For roads:

New Jersey Barrier Concrete road bollards



#### For bridges:

Beams Length: up to 38.0 m



#### FOR AGRICULTURE

-

#### For vineyard:

Middle pole orcharding Section: 70 x 75 mm End pole orcharding Section: 83 x 85 mm

#### For orcharding:

Middle pole orcharding Section 1: 75 x 80 mm Section 2: 80 x 85 mm



End pole orcharding Section 1: 95 x 95 mm Section 2: 100 x 120 mm











# **PORTFOLIO**

#### 2022-2021

| PROJECTS                                                       | AREA                   | FUNCTION                   | ROLE                          |
|----------------------------------------------------------------|------------------------|----------------------------|-------------------------------|
| eMAG logistics center and office building in Budapest, Hungary | 116,457 m <sup>2</sup> | logistics, office bu